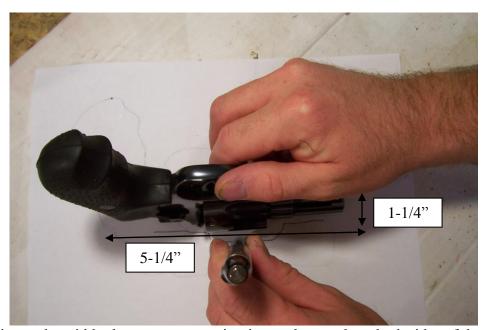

To estimate the width place your gun on its sites and trace along both sides of the gun as depicted in the picture. Measure and write actual measurements on the trace.

<sup>\*\*</sup> After performing the traces of your gun you can either scan (PDF format) and email to rob@rmbcl.com or drop it in the mail to me at 966 Bay Dr. Oakboro, NC 28129.