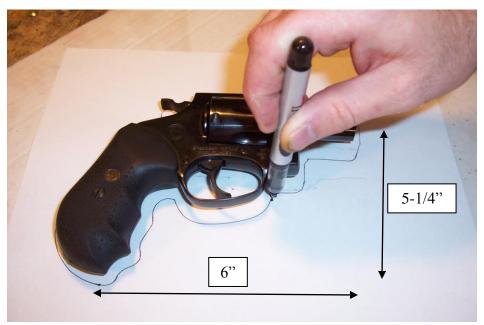

## How To Trace Your Gun For Sizing

Trace your gun in order to estimate the measurements. Please lay your gun as depicted in the picture and trace an outline. Measure and write actual measurements on the trace.