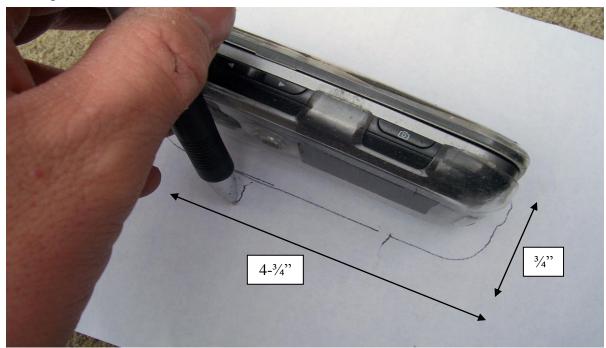

To estimate the width place your phone on its sites and trace along both sides as depicted in the picture. Measure and write actual measurements on the trace.

- \*\* After performing the traces of your phone you can either scan (PDF Format) and email to <u>rob@rmbcl.com</u> or drop it in the mail to me at 966 Bay Dr. Oakboro, NC 28129.
- \*\* I understand this is slightly inconvenient however this is essential to making sure you get the item you want. This will avoid most mistakes in sizing.