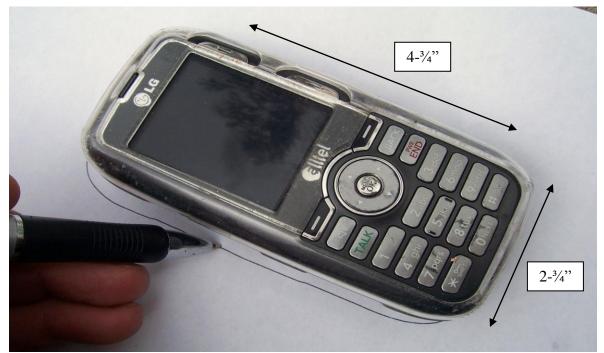

## How to Trace A cell Phone For Sizing

Trace your phone in order to estimate the measurements. Please lay your phone as depicted in the picture and trace an outline. Measure and write actual measurements on the trace.